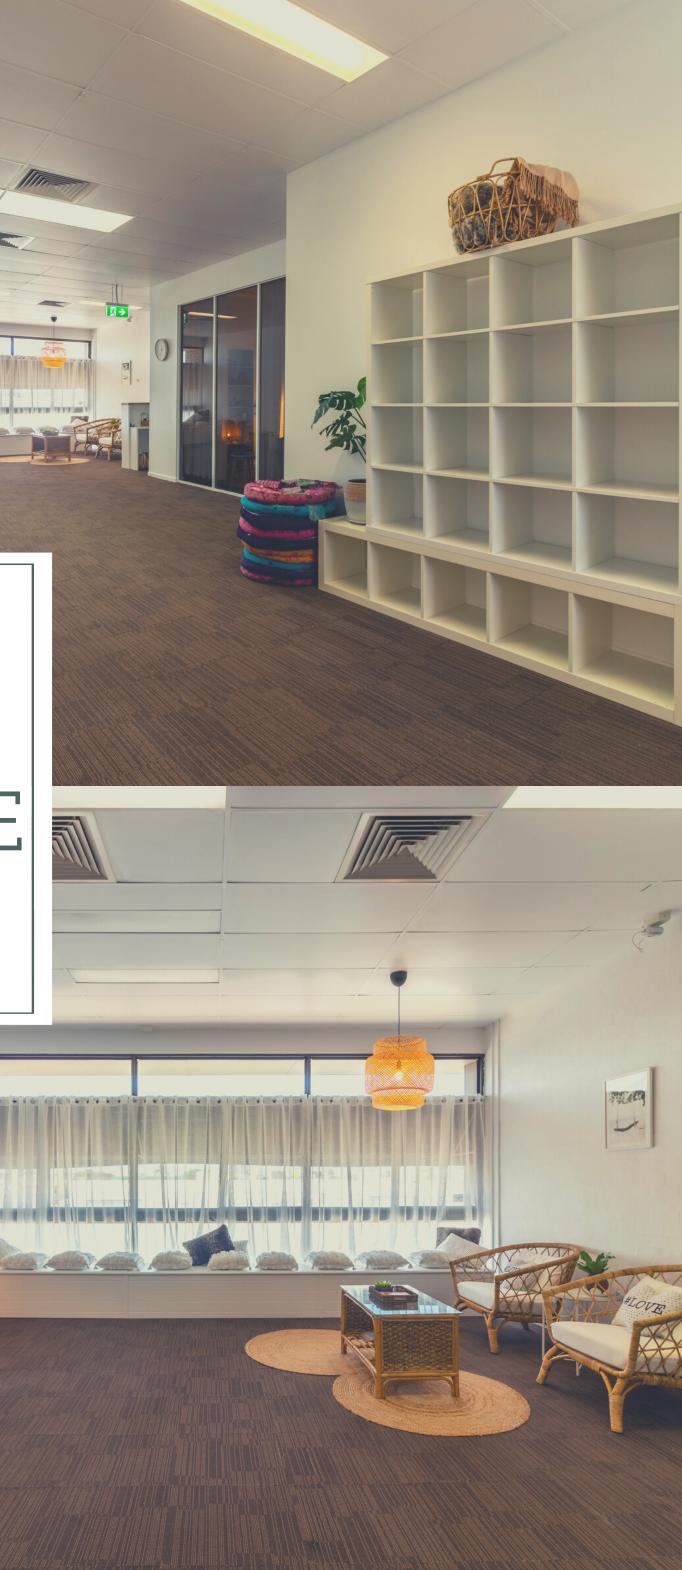

## WHAT IS INCLUDED

Our healing space holds up to: 22 x people laying down 24 x people in circle

**KITCHEN** 

24 x Cuttlery

24 x Dinnerware

- 24 x Glassware
- 24 x Mugs
- Microwave
- Fridge
- Kettle
- Urn

- Water filter Note: No cooking facilities

TOILETS 2 x toilets

EXTRAS 11 x floor cushions 24 x small cushions 22 x blankets 14 x Stackable chairs 2 x large tressel tables Wi Fi Ducted Aircon