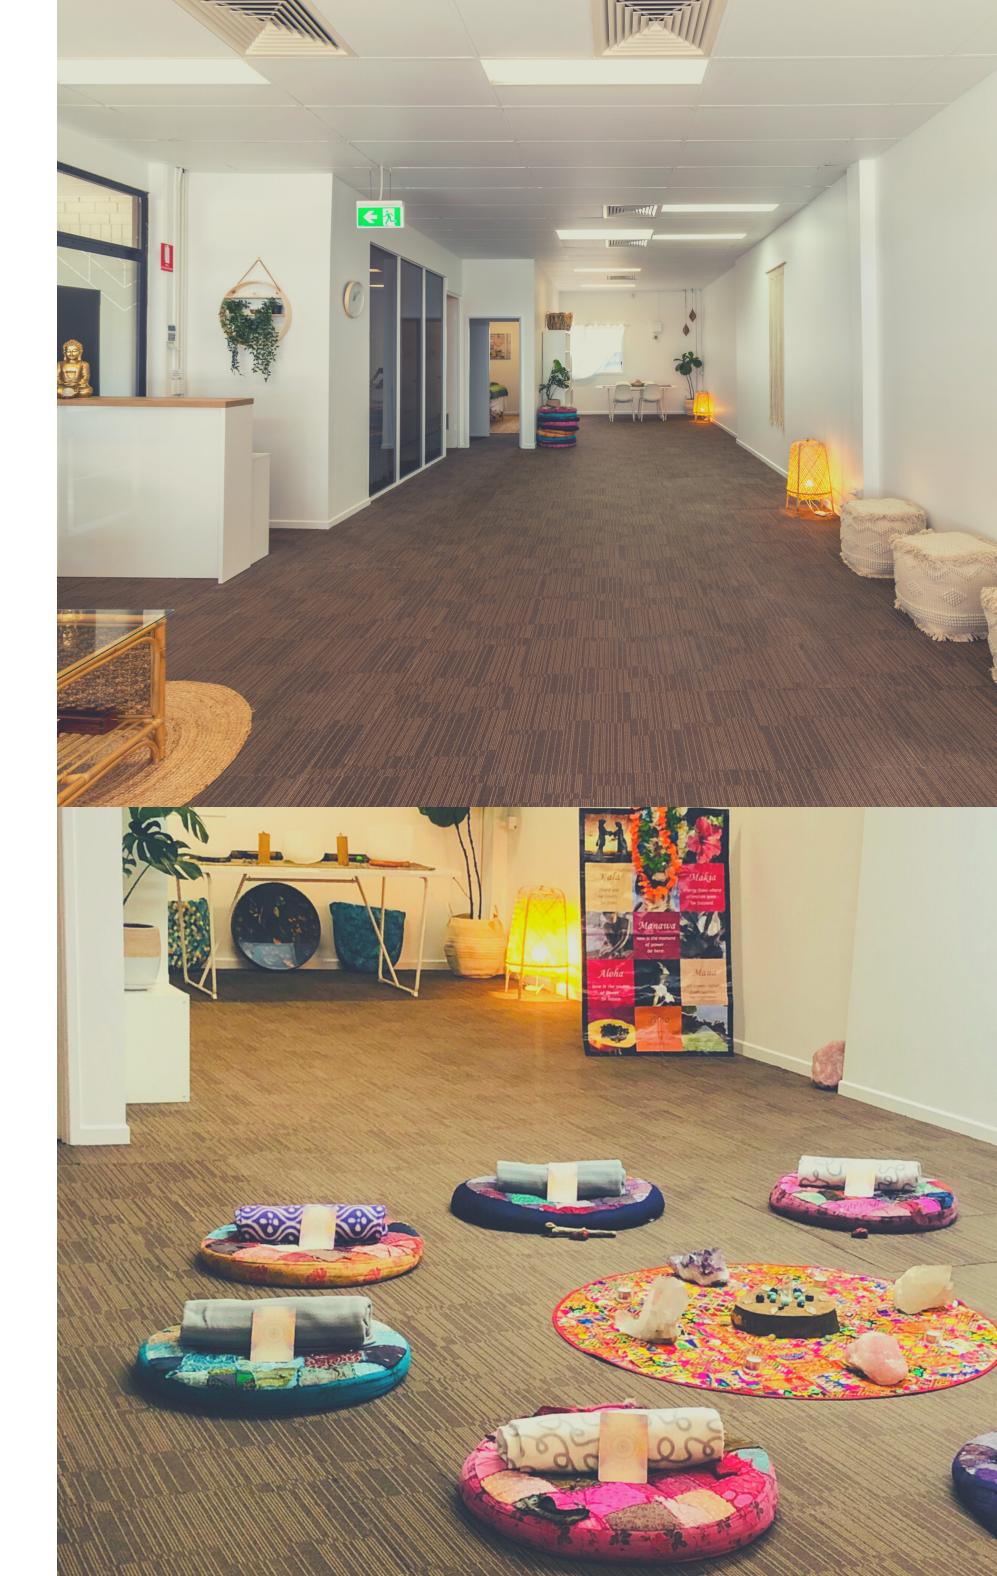

## WHAT IS INCLUDED

Our healing space holds up to: 22 x people laying down 24 x people in circle

**KITCHEN** 

24 x Cuttlery

24 x Dinnerware

- 24 x Glassware
- 24 x Mugs
- Microwave
- Fridge
- Kettle
- Urn

- Water filter Note: No cooking facilities

TOILETS 2 x toilets

EXTRAS 11 x floor cushions 24 x small cushions 22 x blankets 14 x Stackable chairs 2 x large tressel tables Wi Fi Ducted Aircon