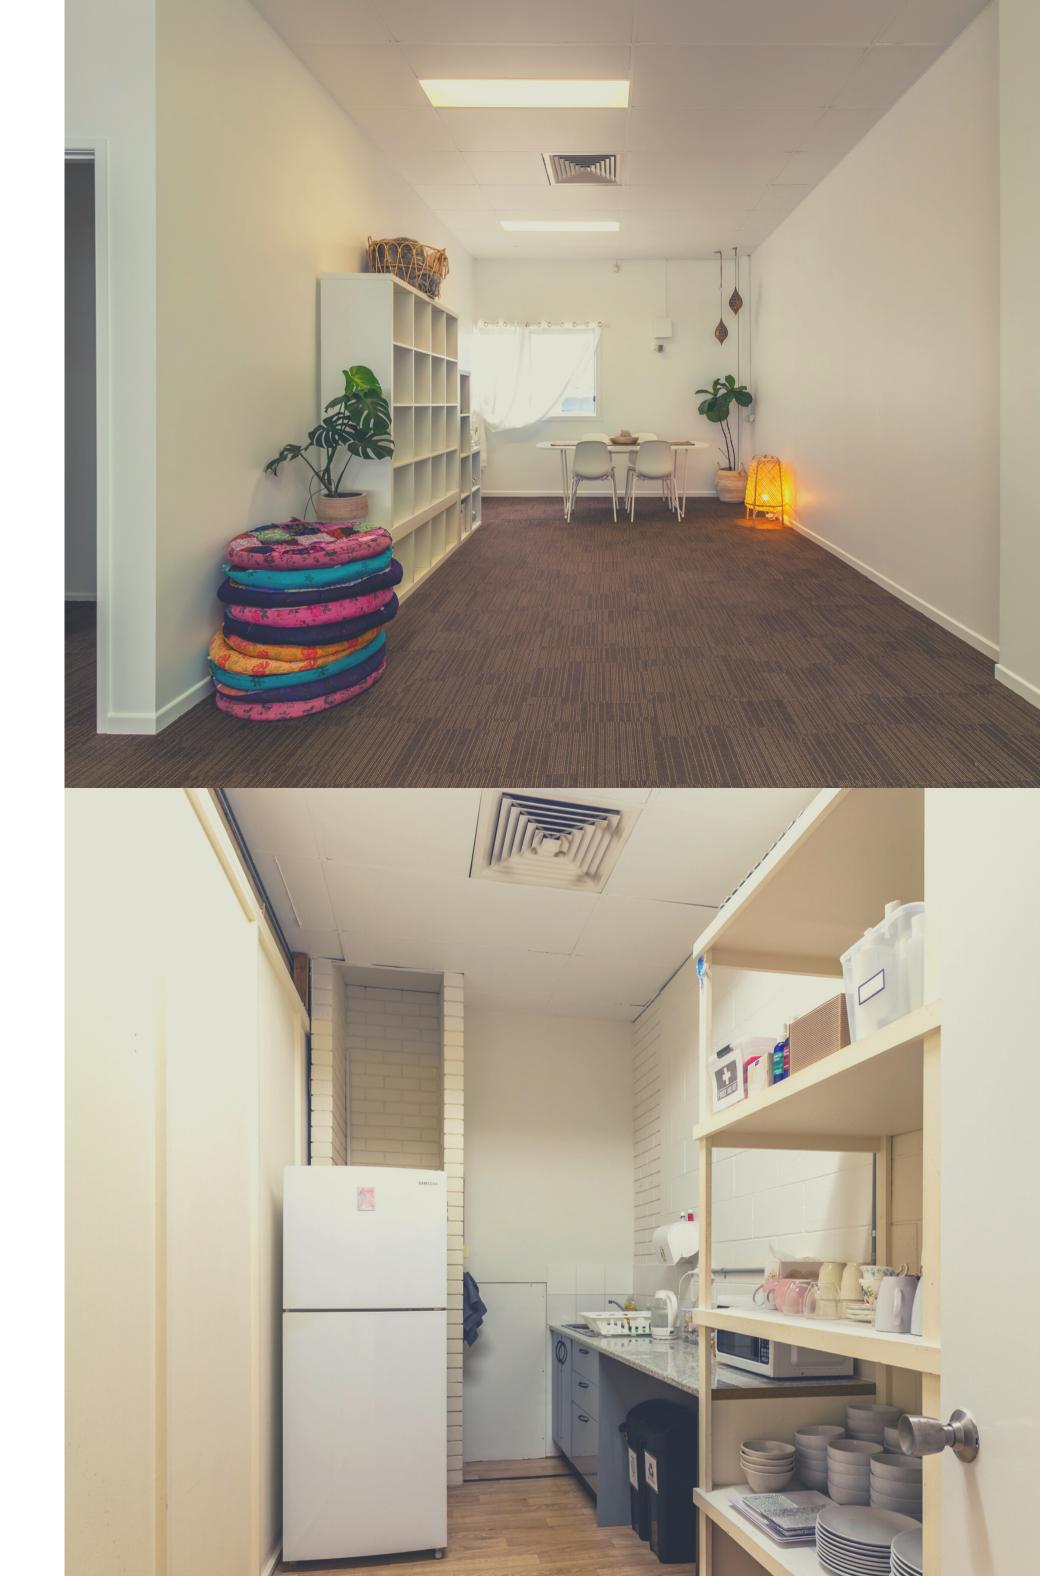

## WHAT IS INCLUDED

Our healing space holds up to: 22 x people laying down 24 x people in circle

**KITCHEN** 

24 x Cuttlery

24 x Dinnerware

- 24 x Glassware
- 24 x Mugs
- Microwave
- Fridge
- Kettle
- Urn

- Water filter Note: No cooking facilities

TOILETS 2 x toilets

EXTRAS 11 x floor cushions 24 x small cushions 22 x blankets 14 x Stackable chairs 2 x large tressel tables Wi Fi Ducted Aircon